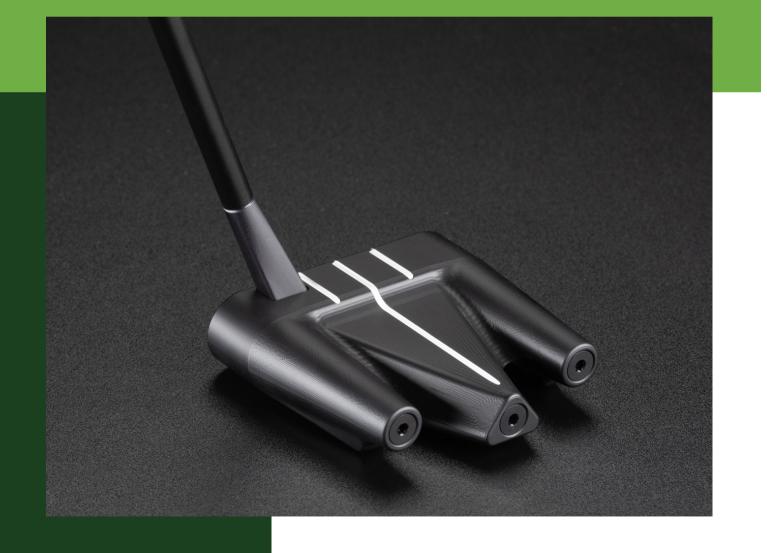

**MAKEFIELD PUTTERS' X3 WEIGHT SYSTEM USES ALUMINUM, STAINLESS STEEL, AND TUNGSTEN TO CREATE ENDLESS CUSTOMIZABLE OPTIONS TO ACCOMMODATE DIFFERENT KINDS OF STROKES, SKILL LEVELS, AND GREEN SPEEDS.** THE GOAL IS TO CREATE MAXIMUM **ADJUSTABILITY AND PERFORMANCE FOR ALL GOLFERS. THIS GUIDE IS JUST OUR SUGGESTED** WEIGHT SETTINGS BUT THE CONFIGURATIONS **ARE ENDLESS!** 

## **X3 WEIGHT SYSTEM DRIVER WEIGHT TECHNOLOGY IN A PUTTER**

### MAKEFIELD PUTTERS PRE-SET WEIGHT CONFIGURATIONS





# V-S MODEL

#### **STANDARD - 384G HEAVY - 400G LIGHT - 367G**

#### T = TUNGSTEN - 16G

#### S = STAINLESS STEEL - 7G

**A = ALUMINUM - 2.5G**