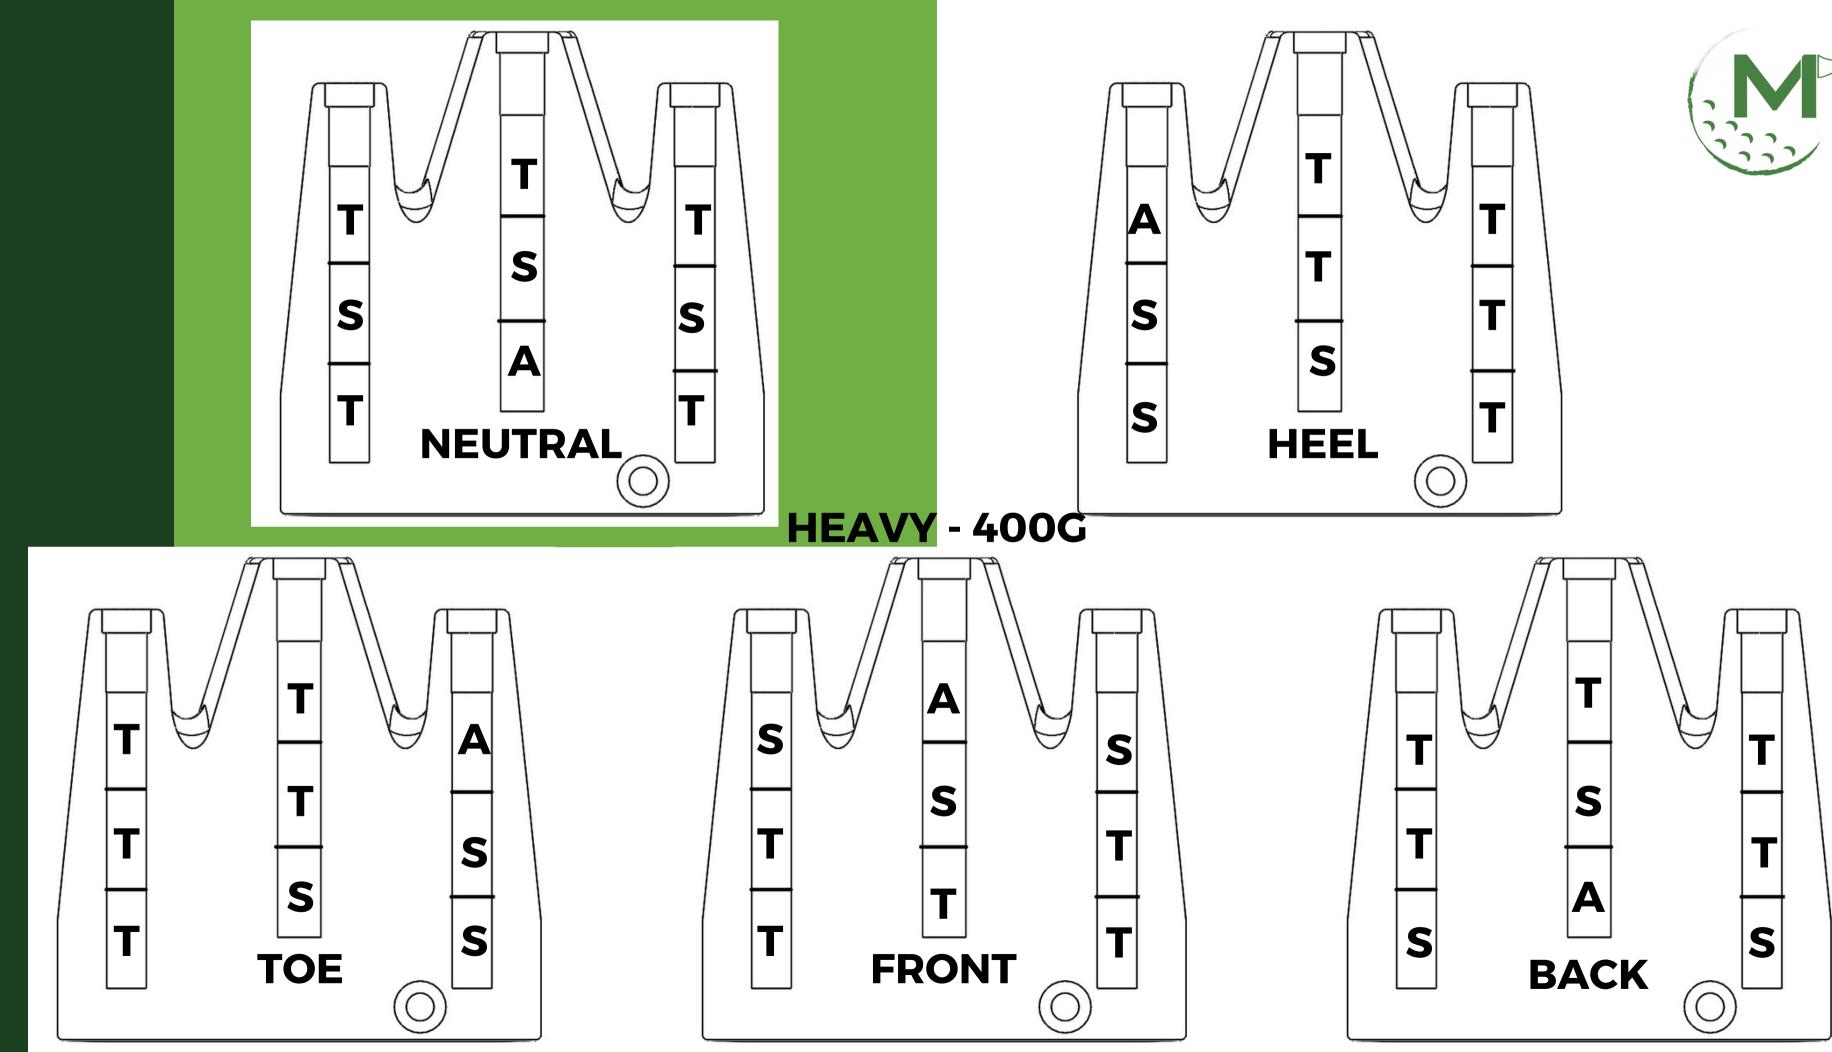

#### **STANDARD - 384G HEAVY - 400G LIGHT - 367G**

#### T = TUNGSTEN - 16G

#### S = STAINLESS STEEL - 7G

**A = ALUMINUM - 2.5G** 