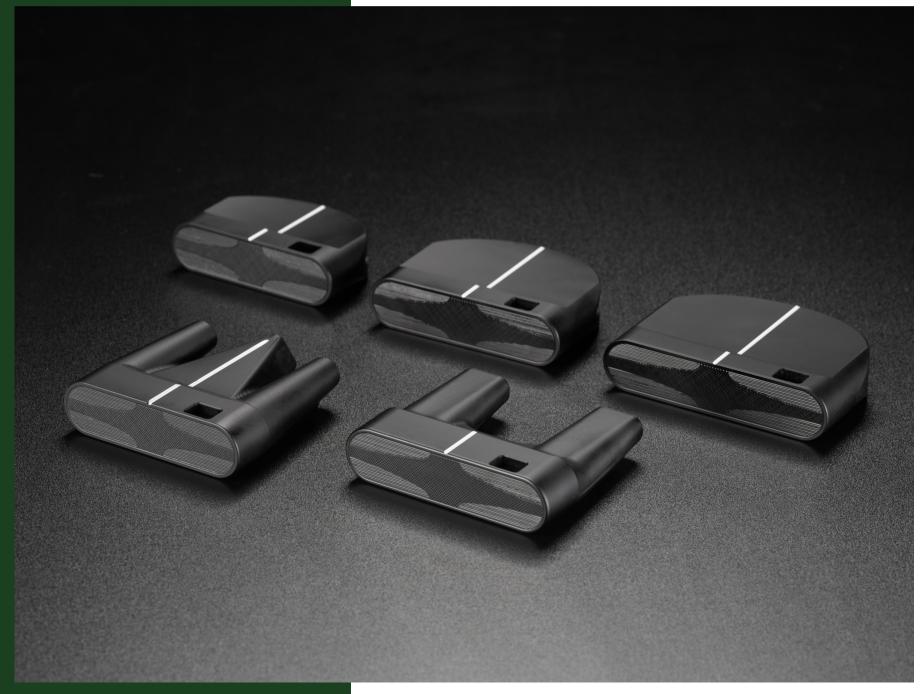

**MAKEFIELD PUTTERS' X3 WEIGHT SYSTEM USES ALUMINUM, STAINLESS STEEL, AND TUNGSTEN TO CREATE ENDLESS CUSTOMIZABLE OPTIONS TO ACCOMMODATE DIFFERENT KINDS OF STROKES, SKILL LEVELS, AND GREEN SPEEDS.** THE GOAL IS TO CREATE MAXIMUM **ADJUSTABILITY AND PERFORMANCE FOR ALL GOLFERS. THIS GUIDE IS JUST OUR SUGGESTED** WEIGHT SETTINGS BUT THE CONFIGURATIONS **ARE ENDLESS!** 

## **X3 WEIGHT SYSTEM DRIVER WEIGHT TECHNOLOGY IN A PUTTER**

### MAKEFIELD PUTTERS PRE-SET WEIGHT CONFIGURATIONS





# V-S MODEL

#### **STANDARD - 384G HEAVY - 400G LIGHT - 367G**

#### T = TUNGSTEN - 16G

#### S = STAINLESS STEEL - 7G

**A = ALUMINUM - 2.5G**